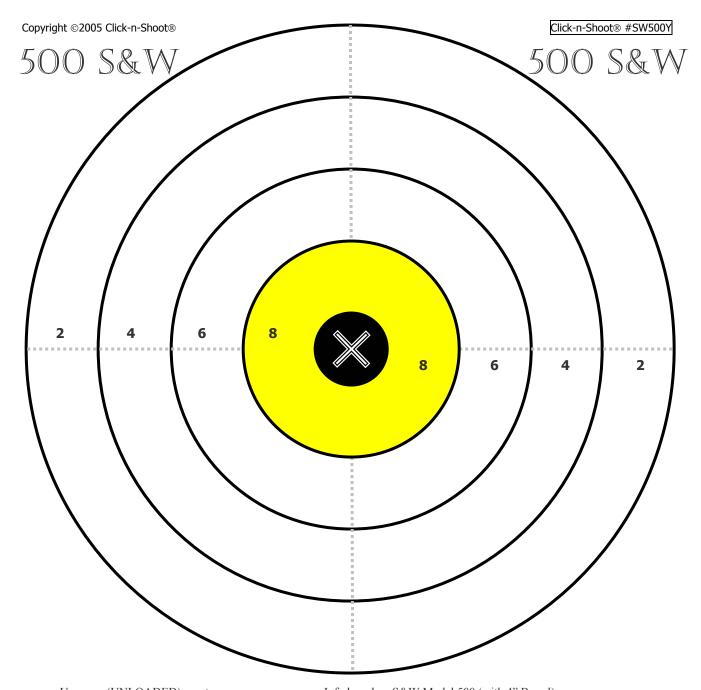

Use your (UNLOADED) gun to measure your groups. Info based on S&W Model 500 (with 4" Barrel)  $\,$ 

- From front lug (where barrel attaches) to end of compensator (shorter, jacketed version) measures exactly 3"
- Can you cover all of your shots with the barrel of your S&W500? If so, you shot a <3" group!
- Note: There is 3/4<sup>th</sup> inch space between each line in above target, just enough to fit a shot between the lines (incl. tearing)