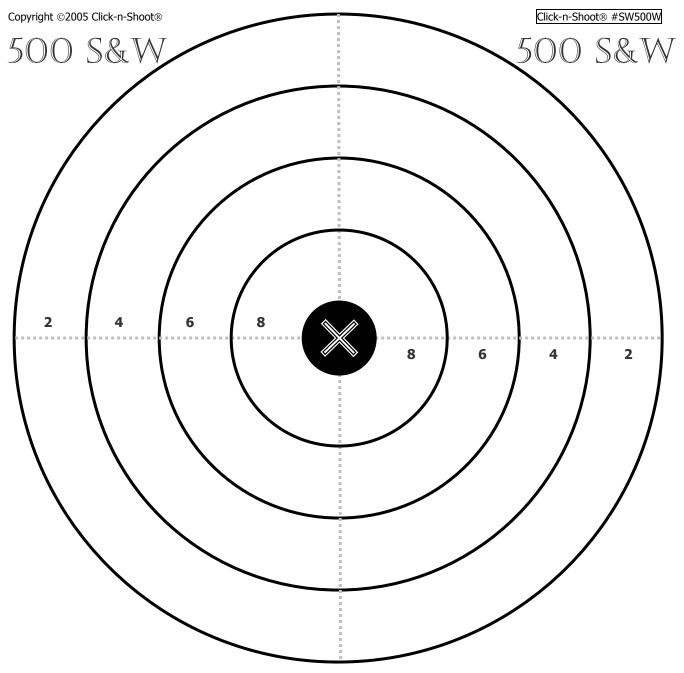

Use your (UNLOADED) gun to measure your groups. Info based on S&W Model 500 (with 4" Barrel)

- From front lug (where barrel attaches) to end of compensator (shorter, jacketed version) measures exactly 3"
- Can you cover all of your shots with the barrel of your S&W500? If so, you shot a <3" group!
- Note: There is 3/4<sup>th</sup> inch space between each line in above target, just enough to fit a shot between the lines (incl. tearing)