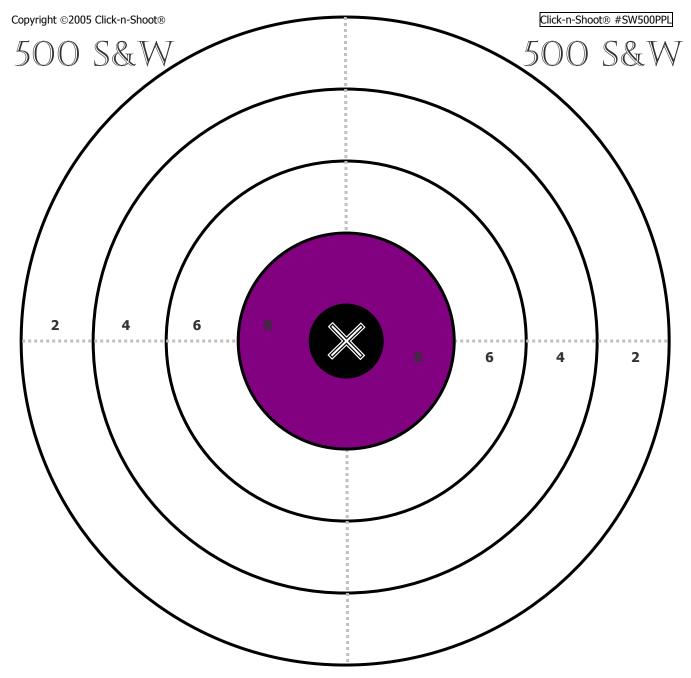

Use your (UNLOADED) gun to measure your groups. Info based on S&W Model 500 (with 4" Barrel)

- From front lug (where barrel attaches) to end of compensator (shorter, jacketed version) measures exactly 3"
- Can you cover all of your shots with the barrel of your S&W500? If so, you shot a <3" group!
- Note: There is 3/4<sup>th</sup> inch space between each line in above target, just enough to fit a shot between the lines (incl. tearing)