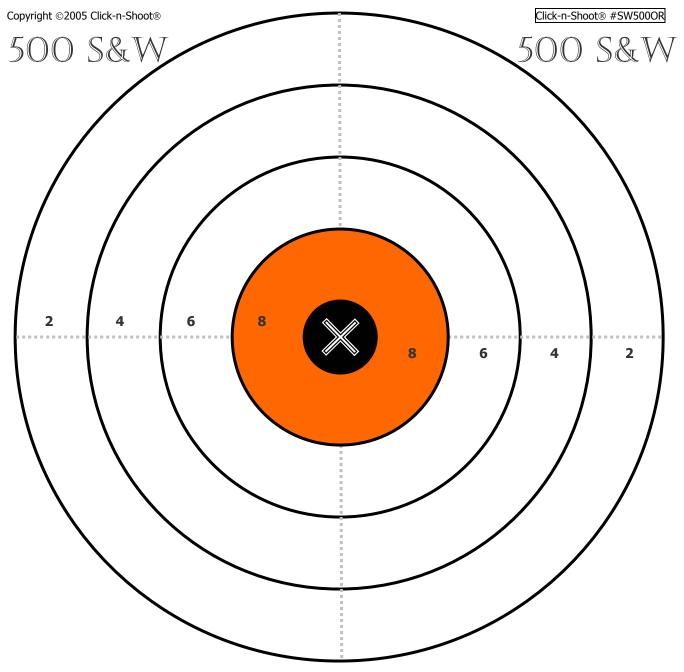

Use your (UNLOADED) gun to measure your groups. Info based on S&W Model 500 (with 4" Barrel)

- From front lug (where barrel attaches) to end of compensator (shorter, jacketed version) measures exactly 3"
- Can you cover all of your shots with the barrel of your S&W500? If so, you shot a <3" group!
- Note: There is 3/4<sup>th</sup> inch space between each line in above target, just enough to fit a shot between the lines (incl. tearing)