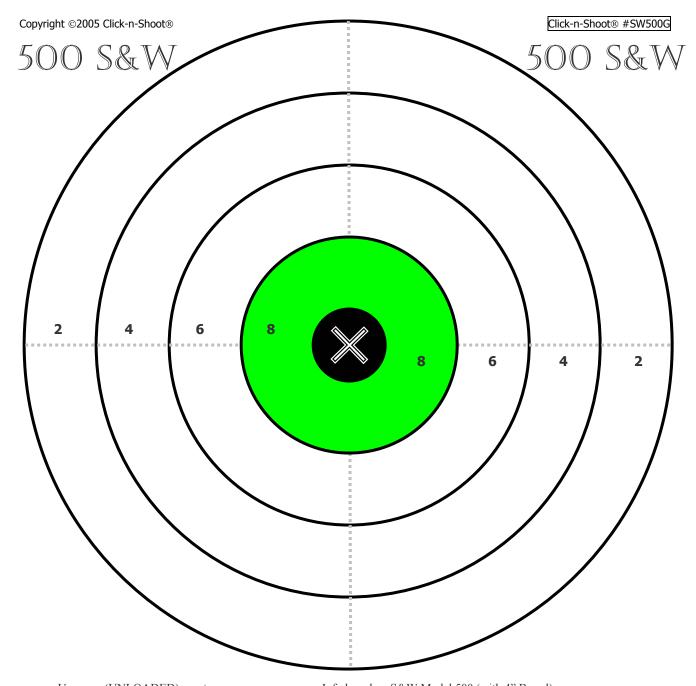

Use your (UNLOADED) gun to measure your groups. Info based on S&W Model 500 (with 4" Barrel)

- From front lug (where barrel attaches) to end of compensator (shorter, jacketed version) measures exactly 3"
- Can you cover all of your shots with the barrel of your S&W500? If so, you shot a <3" group!
- Note: There is 3/4<sup>th</sup> inch space between each line in above target, just enough to fit a shot between the lines (incl. tearing)